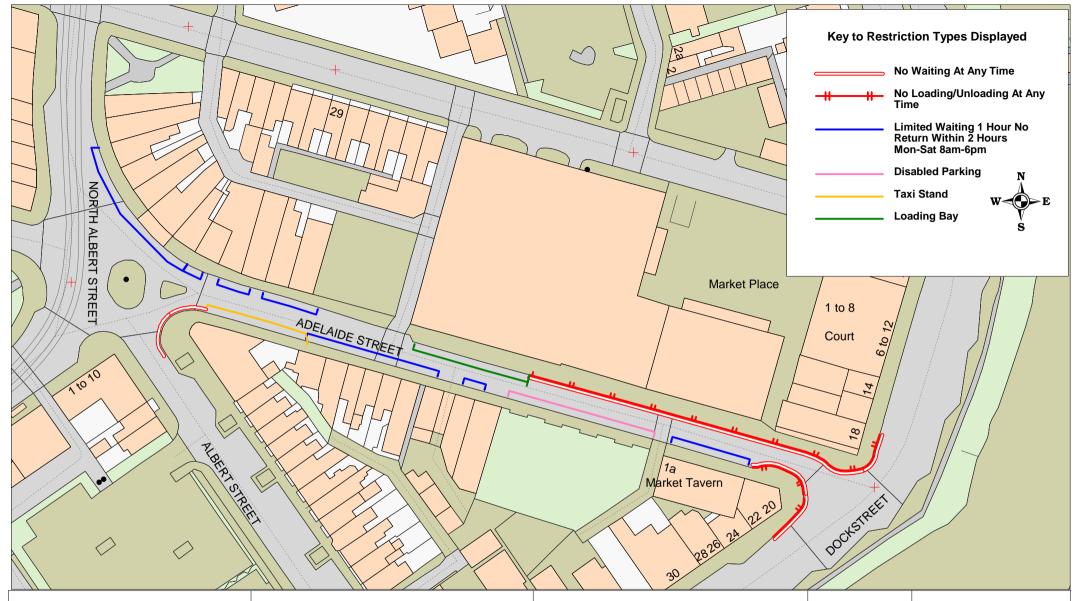

| Lancashire |  |
|------------|--|
| County 🚕   |  |
| Council 🥨  |  |

Adelaide Street, Dock Street, Albert Street, North Albert Street, Fleetwood

|                | + Crean copyright, All rights reserved<br>Lancaster County Council           | SCALE       | 1 : 1000                                |
|----------------|------------------------------------------------------------------------------|-------------|-----------------------------------------|
|                | Community Services                                                           | DATE        | 29/08/2018                              |
|                | Phil Barrett                                                                 | DRAWING No. | JR/06-18/WY1                            |
| Page<br>1 of 1 | Director Community Services<br>P.O. Box 100, County Hall,<br>PRESTON PR1 0LD | DRAWN BY    | TJP                                     |
|                |                                                                              |             | Scale with care as distortion may occur |